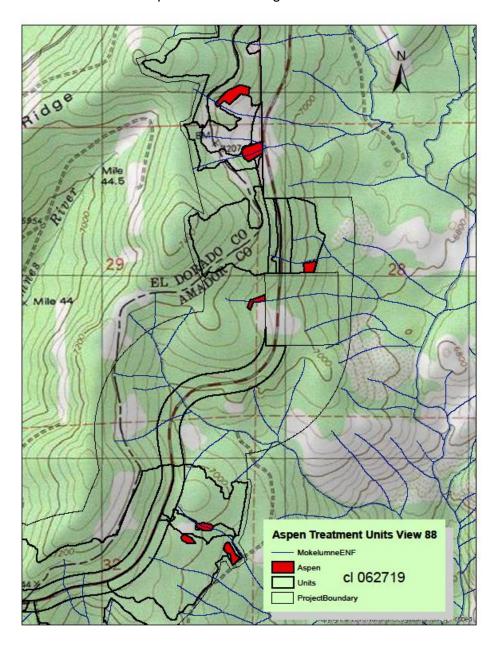

SNC 1214: View 88 Fuels Reduction and Forest Health Project Location Map

Fuels Reduction Treatment Sheet 3 of 3

SNC 1214: View 88 Fuels Reduction and Forest Health Project Location Map

Aspen Stand Fencing Sheet 1 of 1