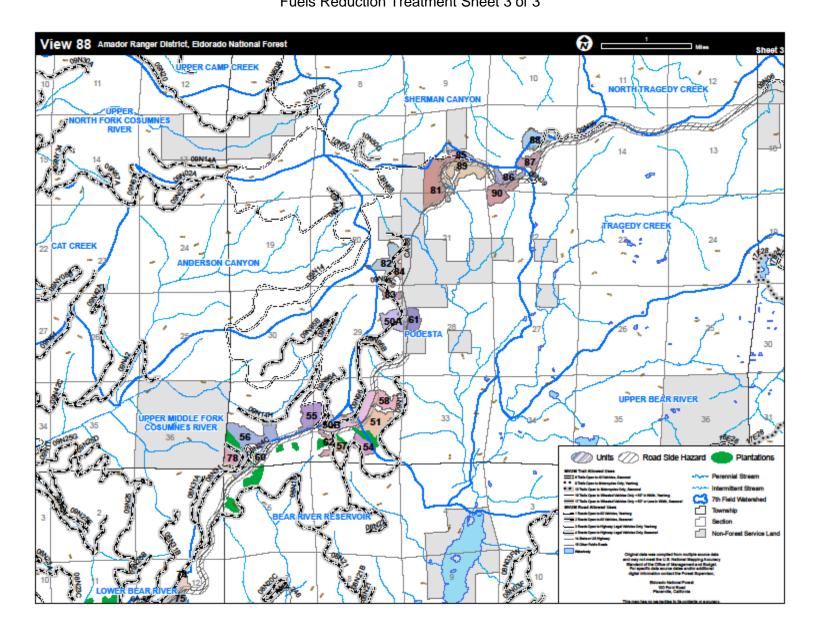

SNC 1214: View 88 Fuels Reduction and Forest Health Project Location Map

Fuels Reduction Treatment Sheet 3 of 3

SNC 1214: View 88 Fuels Reduction and Forest Health Project Location Map

Aspen Stand Fencing Sheet 1 of 1