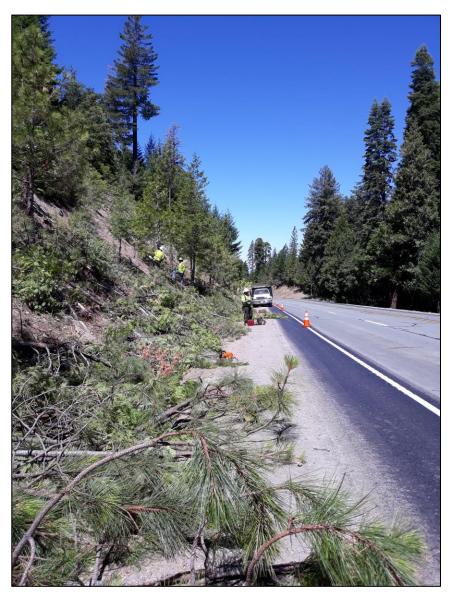

Figure 3. Example of fuels reduction hand treatment to be performed within project area.