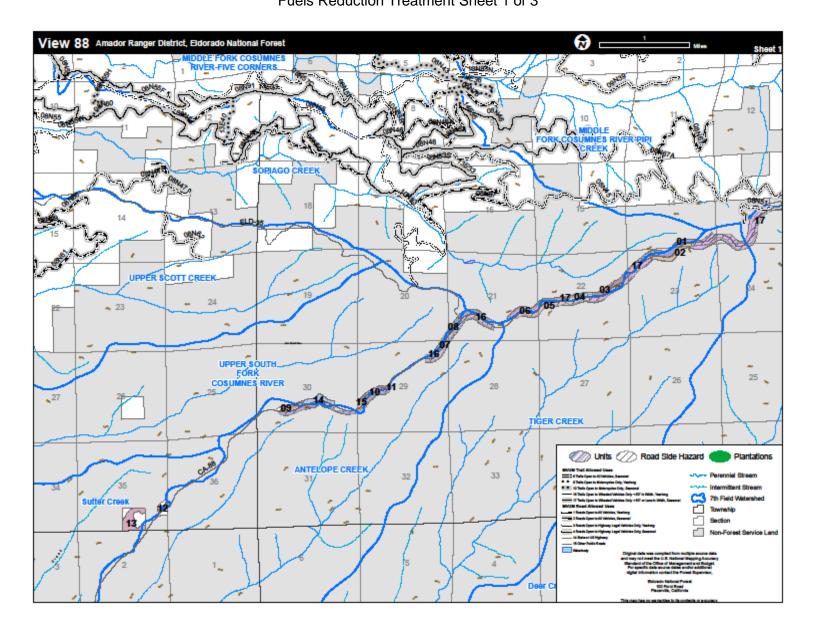

SNC 1214: View 88 Fuels Reduction and Forest Health Project Location Map

Fuels Reduction Treatment Sheet 1 of 3

SNC 1214: View 88 Fuels Reduction and Forest Health Project Location Map

Fuels Reduction Treatment Sheet 2 of 3