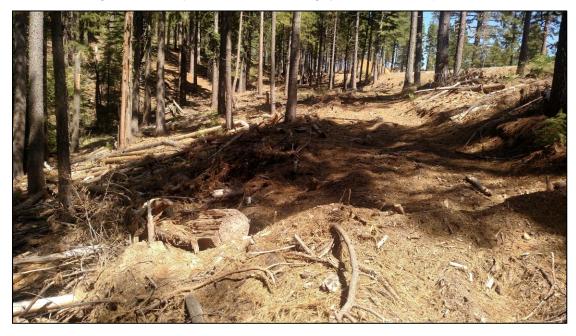

SNC 1214: View 88 Fuels Reduction and Forest Health Project Site Photos

Figure 1. Heavy surface fuel loading typical of the project area.

Figure 2. Heavy surface fuel loading typical of the project area.