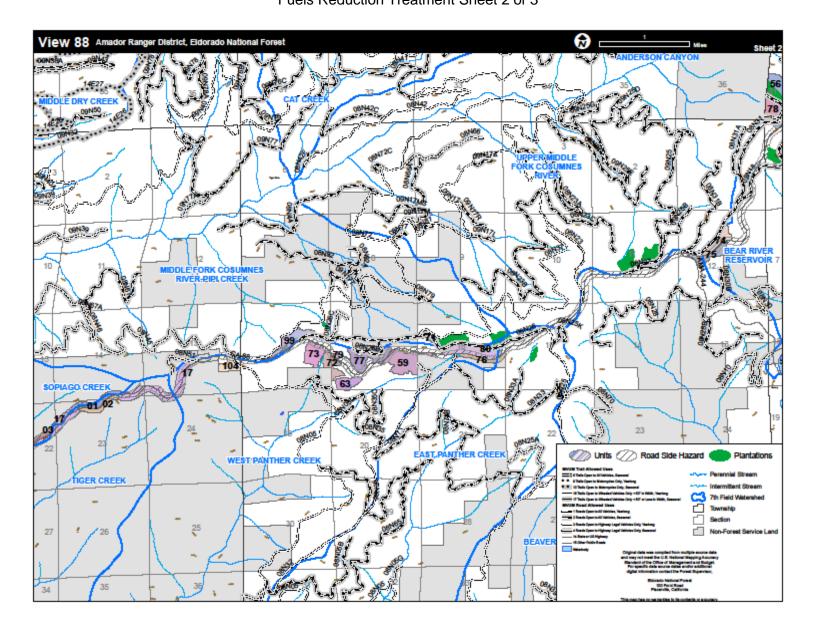

SNC 1214: View 88 Fuels Reduction and Forest Health Project Location Map

Fuels Reduction Treatment Sheet 1 of 3

SNC 1214: View 88 Fuels Reduction and Forest Health Project Location Map

Fuels Reduction Treatment Sheet 2 of 3