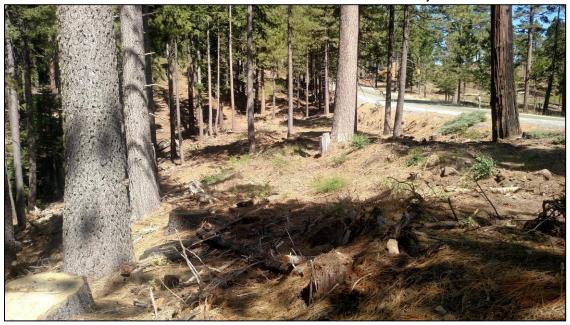

SNC 1214: View 88 Fuels Reduction and Forest Health Project Site Photos

Figure 1. Heavy surface fuel loading typical of the project area.

Figure 2. Heavy surface fuel loading typical of the project area.